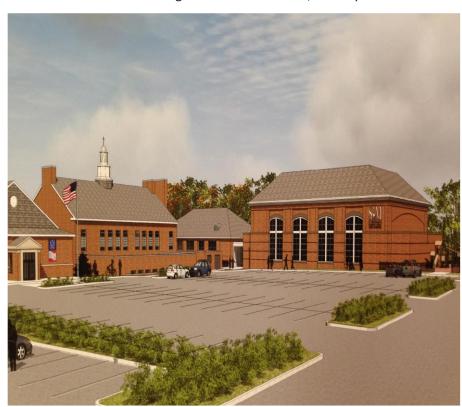

## Proceeds to benefit St. Thomas More Cathedral and School

The proceeds will be allocated to the Capital Campaign to build the new parish center and school gymnasium.

Architectural Renderings of Cathedral Center/New Gymnasium