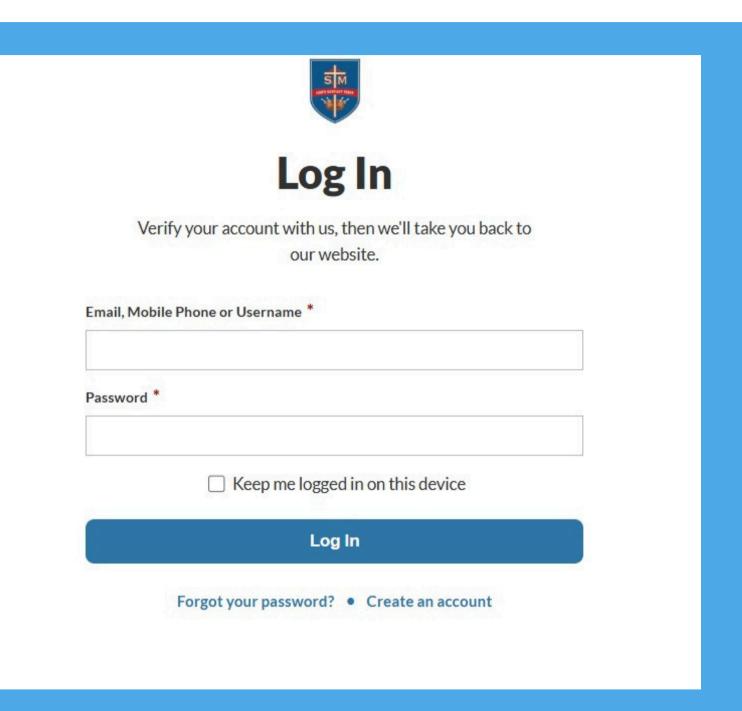

- You will now be prompted to Log In using your email and the password that you just created.
- Click Log In

- You are now logged in to Ministry
   Platform. Click on the blue links to update your information.
- To review and update your profile, click here. To log out of Ministry Platform, click here.
- To review and update your home address click here.
- To add a family member, click here.
- To review you information, click here.