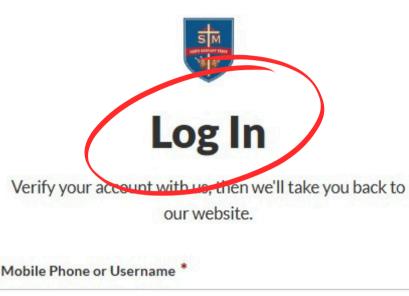

## Check your email to finish setting up your account.

We've sent a one-time code to T\*\*\*e@cathedralstm.org

Do not refresh this page. Enter your verification

code below.

Code will expire in 100-541 misutes

**Verify Code** 

Resend Code

Go to Login

• Check your email.

powered by **MinistryPlatform**Copyright © 2024 ACS Technologies. All Rights Reserved.