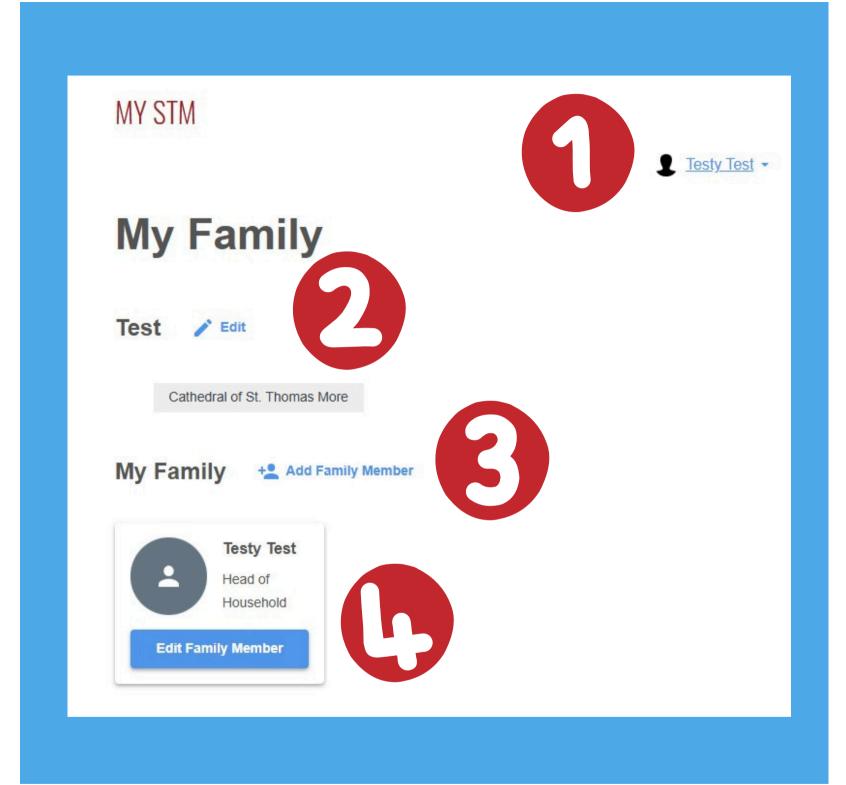

- You will now be prompted to Log In using your email and the password that you just created.
- Click Log In

- You are now logged in to Ministry
   Platform. Click on the blue links to update your information.
- To review and update your profile, click here. To log out of Ministry Platform, click here.
- To review and update your home address click here.
- To add a family member, click here.
- To review you information, click here.