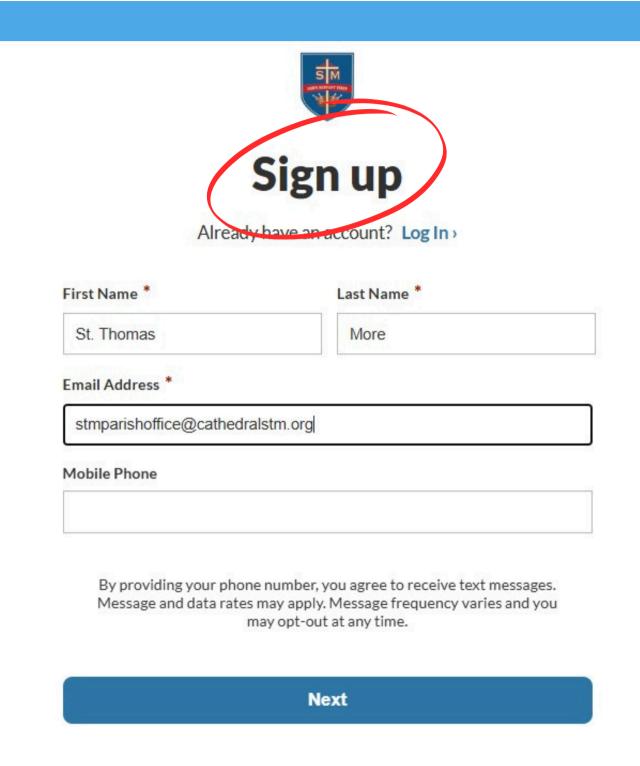

From the Cathedral website, www.Cathedralstm.org go to the upper right hand corner and click the MY STM logo.

 • If this is the first time you are logging into Ministry Platform, click 'CREATE AN ACCOUNT' to begin.

- Enter your First & Last Name, Email Address (required), and Cell Phone (optional, but helps connect your account).
- Click Next