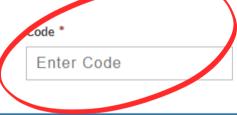

## Check your email to finish setting up your account.

We've sent a one-time code to T\*\*\*e@cathedralstm.org

Do not refresh this page. Enter your verification

code below.

Code will expire in (09:51) minutes

Code \*

Enter Code

Verify Code

Resend Code

Go to Login

powered by **MinistryPlatform**Copyright © 2024 ACS Technologies. All Rights Reserved.

- Enter the code.
- Click Verify Code.