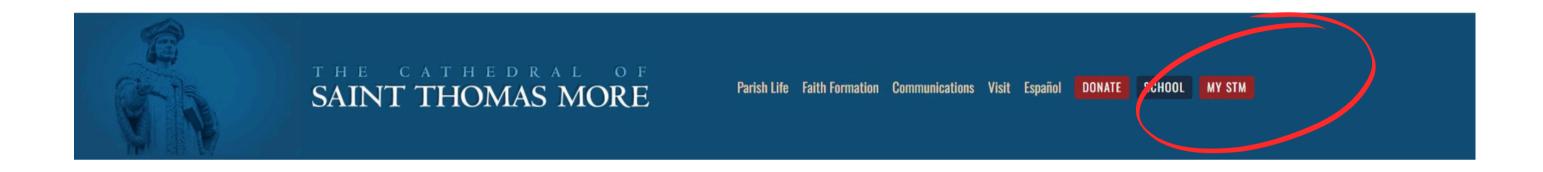

From the Cathedral website, www.Cathedralstm.org go to the upper right hand corner and click the MY STM logo.

 • If this is the first time you are logging into Ministry Platform, click 'CREATE AN ACCOUNT' to begin.